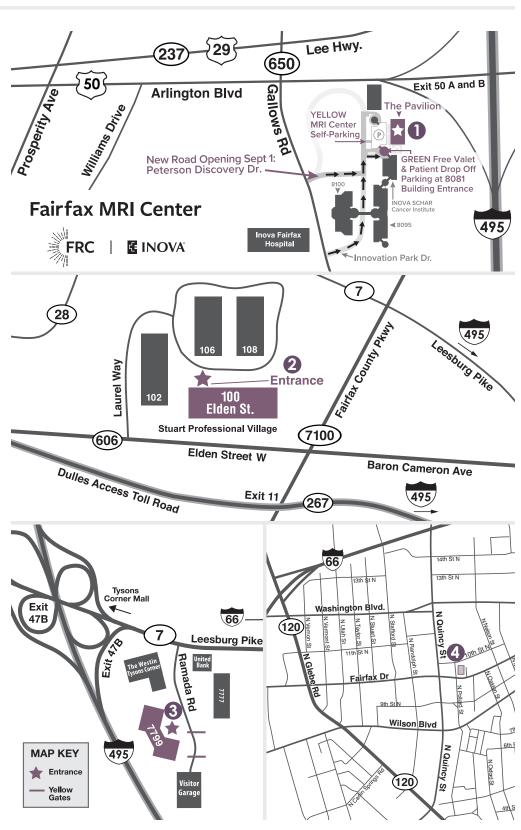

# MAP OF LOCATION

Also available online at fairfaxradiology.com

Appointment Time:

## Fairfax MRI Center

8081 Innovation Park Drive The Pavilion 3<sup>rd</sup> Floor Fairfax, VA 22031

703.204.8333 - Fax: 703.204.3744

#### PARKING INSTRUCTIONS

Self-Parking is Free. Follow the YELLOW parking signs marked MRI Center to reach the reserved parking immediately adjacent to The Pavilion elevators. Take the elevators to level 3 and follow signs to Fairfax MRI Center. If you prefer to use the Free Valet Parking and Patient Drop off at the building's main entrance, follow the GREEN parking signs.

## Fairfax MRI Center at Reston

100 Elden Street, Suite 16M Herndon, VA 20170 703.481.9400 – Fax: 703.481.9408

## Fairfax MRI and Imaging Center at Tysons

7799 Leesburg Pike, Suite 104S Falls Church, VA 22043 703.893.2820 – Fax: 703.827.2685

#### ADDITIONAL INSTRUCTIONS for Tysons MRI and Imaging Center LOCATION ONLY

#### Office Location:

FRC is in Suite 104S, located on the main lobby level. Proceed left past the elevators. We are the last office at the end of the hallway.

#### After Hour Access:

Press the intercom button that is directly to the right of the glass doors at the main entrance.

#### Important Parking Information:

- Go to the yellow gate and pull a parking voucher ticket to enter
- Once through the gate, immediately to your right, there are five designated spots for Tysons MRI and Imaging Center
- If the designated parking spots are occupied, there is additional parking in the visitor garage located in the back of the building
- All parking will be validated upon completion of appointment

For additional assistance call 703.893.2820

### Fairfax Radiology Center of Ballston

(formerly Inova Imaging Center – Ballston) 3833 N. Fairfax Drive, Suite 110 Arlington, VA 22203 703.931.4404 — fax: 571.665.6691

Appointment Date: \_

Location: